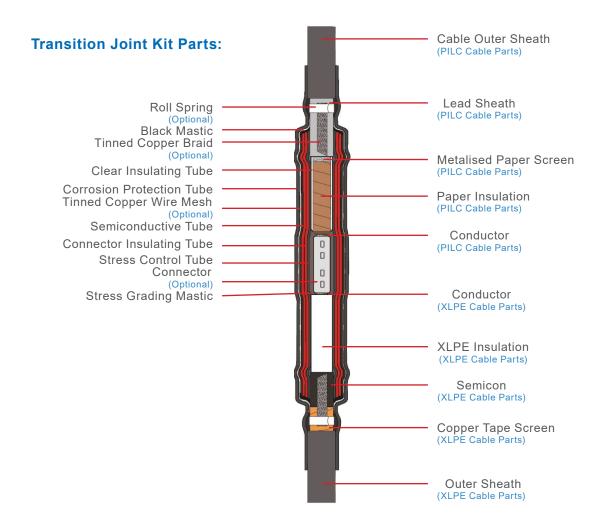

es to CENELEC HD629.1 S2, certificate number TIC 1596-13

#### Typical Applications:

Available For 7,2 - 37kV, 3 core and single core

XLPE cables as well as 12 - 36kV transition jointing of PILC and XLPE 3 core and single core cables

#### Advantages:

- **Installation** Designed to encompass clean and easy installation requiring minimal skills, by utilising leading edge dual extrusion thick wall heat shrink technology
  - The joints are designed to accept latest technology shear bolt type mechanical connectors

# **JOINTMASTER**

Technical Information and Photographs from JOINTMASTER

Website: www.actomep.co.za Tel: +27 11 878 3050 Email: aep.enquiries@actom.co.za



# **CABLE JOINTS**

# Medium Voltage Cable Transition Joints 7,2 - 36kV

# **Transition Joints 12 - 36kV Single Core:**



# **JOINTMASTER**

Technical Information and Photographs from JOINTMASTER

Email: aep.enguiries@actom.co.za Tel: +27 11 878 3050 Website: www.actomep.co.za



## **CABLE JOINTS**

# Medium Voltage Cable Transition Joints 7,2 - 36kV

### **Transition Joints 7,2 - 36kV Three Core:**



# **JOINTMASTER**

Technical Information and Photographs from JOINTMASTER

Email: aep.enguiries@actom.co.za Tel: +27 11 878 3050 Website: www.actomep.co.za



# **Complete your Project:**

## Please select the items you require and we will be in touch

Cables and Wires: Lighting:

Indoor
Outdoor
General
Other
Other

Let an ACTOM Let an ACTOM

Specialist Contact you Specialist Contact you

Transformers (Distribution):

Indoor Indoor
Outdoor
General General
Other Other

**Accessories:** 

Let an ACTOM Let an A