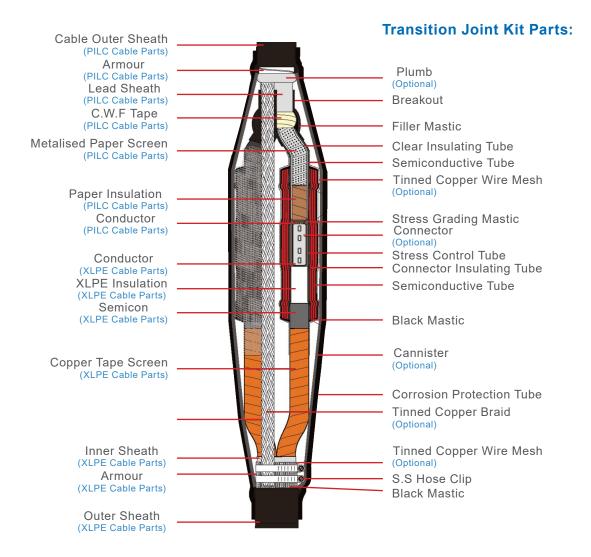

encompass clean and easy installation requiring minimal skills, by utilising leading edge dual extrusion thick wall heat shrink technology
  - The joints are designed to accept latest technology shear bolt type mechanical connectors

# **JOINTMASTER**

Technical Information and Photographs from JOINTMASTER

Website: www.actomep.co.za Tel: +27 11 878 3050 Email: aep.enquiries@actom.co.za



# **CABLE JOINTS**

# Medium Voltage Cable Transition Joints 7,2 - 36kV

# **Transition Joints 12 - 36kV Single Core:**



# **JOINTMASTER**

Technical Information and Photographs from JOINTMASTER

Email: aep.enguiries@actom.co.za Tel: +27 11 878 3050 Website: www.actomep.co.za



## **CABLE JOINTS**

# Medium Voltage Cable Transition Joints 7,2 - 36kV

### **Transition Joints 7,2 - 36kV Three Core:**



# **JOINTMASTER**

Technical Information and Photographs from JOINTMASTER

Email: aep.enguiries@actom.co.za Tel: +27 11 878 3050 Website: www.actomep.co.za



# **Complete your Project:**

## Please select the items you require and we will be in touch

Cables and Wires: Lighting:

Indoor
Outdoor
General
Other
Other

Let an ACTOM Let an ACTOM

Specialist Contact you Specialist Contact you

Transformers (Distribution):

Indoor Indoor
Outdoor
General General
Other Other

**Accessories:** 

Let an ACTOM Let an ACTOM

Specialist Contact you Specialist Contact you

# **Specific Information:**

Email: aep.enquiries@actom.co.za Tel: +27 11 878 3050 Website: www.actomep.co.za



# For more Information on this Product Please Send us the Folowing

| Product Information:          |  |
|-------------